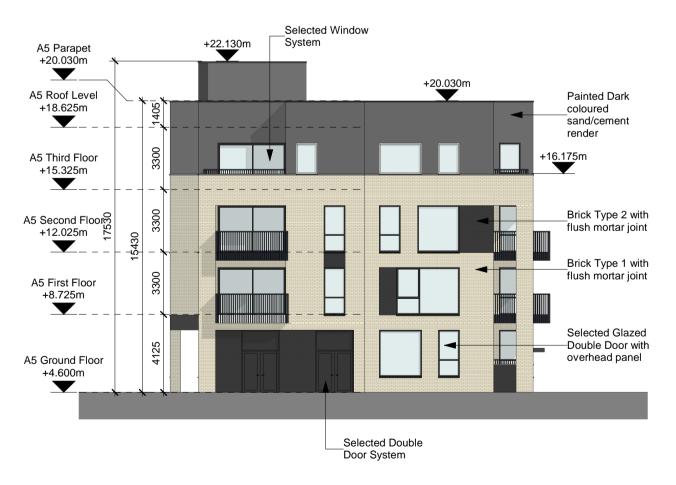

Section A-A 1:200

North Elevation
1:200

Section B-B

East Elevation

West Elevation
1:200

- DO NOT SCALE. USE FIGURED DIMENSIONS ONLY - THIS DRAWING IS TO BE READ IN CONJUNCTION WITH ALL RELEVANT SPECIFICATIONS AND DRAWINGS. - ALL DIMENSIONS TO BE CHECKED ON SITE. - IN THE EVENT OF ANY DISCREPANCIES BETWEEN DRAWINGS THE CONTRACTOR IS TO INFORM THE ARCHITECT IMMEDIATELY

Refer to Architect's Design Statement for selected material & finishes on buildings.

St. Patrick's Place, Wellington Road, Cork 36 Pembroke Road, Dublin 4 \*\*Refer to Site Layout Plan for individual orientation of Building. Drawing no. CHD-WIL-ZZ-ZZ-DR-A-0070 Residential Development at Carrigtwohill, Co. Cork CHD-WIL-ZZ-ZZ-DR-A-0071 CHD-WIL-ZZ-ZZ-DR-A-0072 CHD-WIL-ZZ-ZZ-DR-A-0073 TATUS REVISION JOB NO DRAWN CHECKED SCALE @ A1 CHD-WIL-ZZ-ZZ-DR-A-0074 CHD-WIL-A5-ZZ-DR-A-0451 S01 P01 2118 MT POM As Indicated CHD-WIL-ZZ-ZZ-DR-A-0075 CHD-WIL-ZZ-ZZ-DR-A-0076 © COPYRIGHT This drawing or design may not be reproduced without permission.