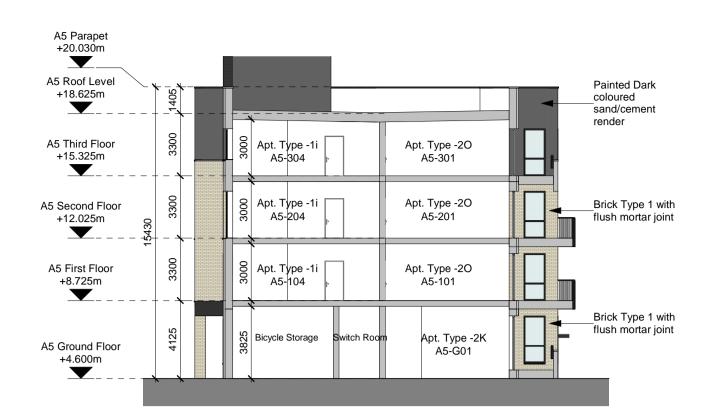

Section A-A 1:200

North Elevation
1:200

Section B-B

East Elevation

West Elevation
1:200

- DO NOT SCALE. USE FIGURED DIMENSIONS ONLY - THIS DRAWING IS TO BE READ IN CONJUNCTION WITH ALL RELEVANT SPECIFICATIONS AND DRAWINGS. - ALL DIMENSIONS TO BE CHECKED ON SITE. - IN THE EVENT OF ANY DISCREPANCIES BETWEEN DRAWINGS THE CONTRACTOR IS TO INFORM THE ARCHITECT IMMEDIATELY

Refer to Architect's Design Statement for selected material & finishes on buildings.

St. Patrick's Place, Wellington Road, Cork 36 Pembroke Road, Dublin 4 \*\*Refer to Site Layout Plan for individual orientation of Building. Drawing no. CHD-WIL-ZZ-ZZ-DR-A-0070 Residential Development at Carrigtwohill, Co. Cork CHD-WIL-ZZ-ZZ-DR-A-0071 CHD-WIL-ZZ-ZZ-DR-A-0072 CHD-WIL-ZZ-ZZ-DR-A-0073 TATUS REVISION JOB NO DRAWN CHECKED SCALE @ A1 CHD-WIL-ZZ-ZZ-DR-A-0074 CHD-WIL-A5-ZZ-DR-A-0451 S01 P01 2118 MT POM As Indicated CHD-WIL-ZZ-ZZ-DR-A-0075 CHD-WIL-ZZ-ZZ-DR-A-0076 © COPYRIGHT This drawing or design may not be reproduced without permission.