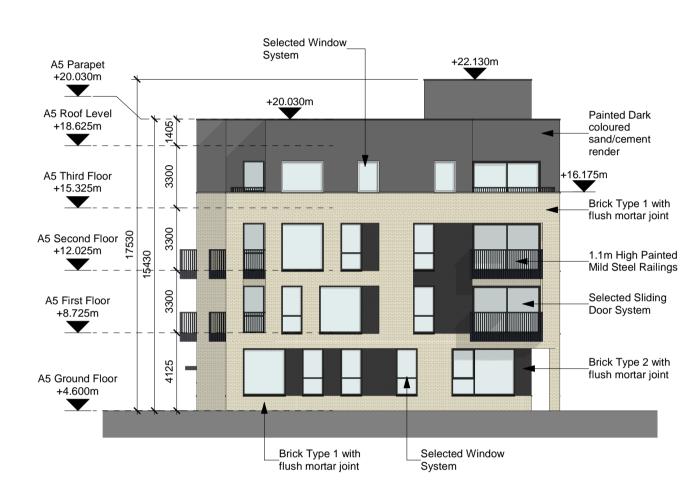

Section A-A 1:200

North Elevation
1:200

Section B-B

East Elevation

West Elevation
1:200

- DO NOT SCALE. USE FIGURED DIMENSIONS ONLY - THIS DRAWING IS TO BE READ IN CONJUNCTION WITH ALL RELEVANT SPECIFICATIONS AND DRAWINGS. - ALL DIMENSIONS TO BE CHECKED ON SITE. - IN THE EVENT OF ANY DISCREPANCIES BETWEEN DRAWINGS THE CONTRACTOR IS TO INFORM THE ARCHITECT IMMEDIATELY

Refer to Architect's Design Statement for selected material & finishes on buildings.

St. Patrick's Place, Wellington Road, Cork 36 Pembroke Road, Dublin 4 \*\*Refer to Site Layout Plan for individual orientation of Building. Drawing no. CHD-WIL-ZZ-ZZ-DR-A-0070 Residential Development at Carrigtwohill, Co. Cork CHD-WIL-ZZ-ZZ-DR-A-0071 CHD-WIL-ZZ-ZZ-DR-A-0072 CHD-WIL-ZZ-ZZ-DR-A-0073 TATUS REVISION JOB NO DRAWN CHECKED SCALE @ A1 CHD-WIL-ZZ-ZZ-DR-A-0074 CHD-WIL-A5-ZZ-DR-A-0451 S01 P01 2118 MT POM As Indicated CHD-WIL-ZZ-ZZ-DR-A-0075 CHD-WIL-ZZ-ZZ-DR-A-0076 © COPYRIGHT This drawing or design may not be reproduced without permission.