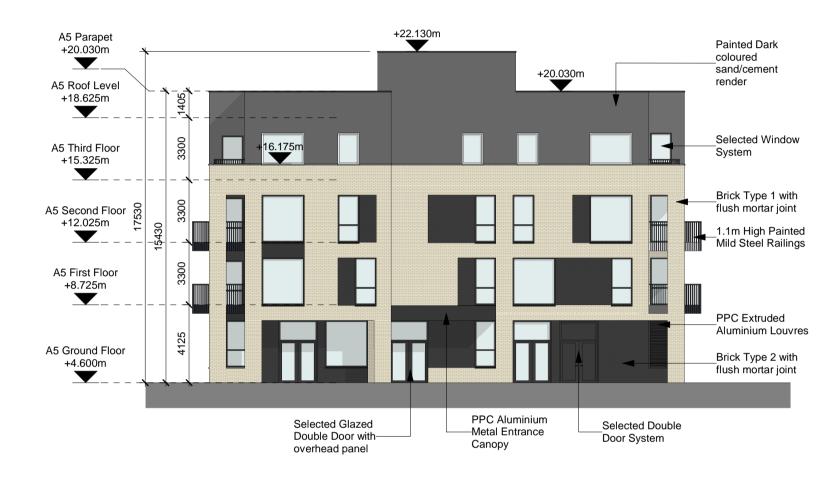

Section A-A 1:200

North Elevation
1:200

Section B-B

East Elevation

West Elevation
1:200

- DO NOT SCALE. USE FIGURED DIMENSIONS ONLY - THIS DRAWING IS TO BE READ IN CONJUNCTION WITH ALL RELEVANT SPECIFICATIONS AND DRAWINGS. - ALL DIMENSIONS TO BE CHECKED ON SITE. - IN THE EVENT OF ANY DISCREPANCIES BETWEEN DRAWINGS THE CONTRACTOR IS TO INFORM THE ARCHITECT IMMEDIATELY

Refer to Architect's Design Statement for selected material & finishes on buildings.

St. Patrick's Place, Wellington Road, Cork 36 Pembroke Road, Dublin 4 \*\*Refer to Site Layout Plan for individual orientation of Building. Drawing no. CHD-WIL-ZZ-ZZ-DR-A-0070 Residential Development at Carrigtwohill, Co. Cork CHD-WIL-ZZ-ZZ-DR-A-0071 CHD-WIL-ZZ-ZZ-DR-A-0072 CHD-WIL-ZZ-ZZ-DR-A-0073 TATUS REVISION JOB NO DRAWN CHECKED SCALE @ A1 CHD-WIL-ZZ-ZZ-DR-A-0074 CHD-WIL-A5-ZZ-DR-A-0451 S01 P01 2118 MT POM As Indicated CHD-WIL-ZZ-ZZ-DR-A-0075 CHD-WIL-ZZ-ZZ-DR-A-0076 © COPYRIGHT This drawing or design may not be reproduced without permission.