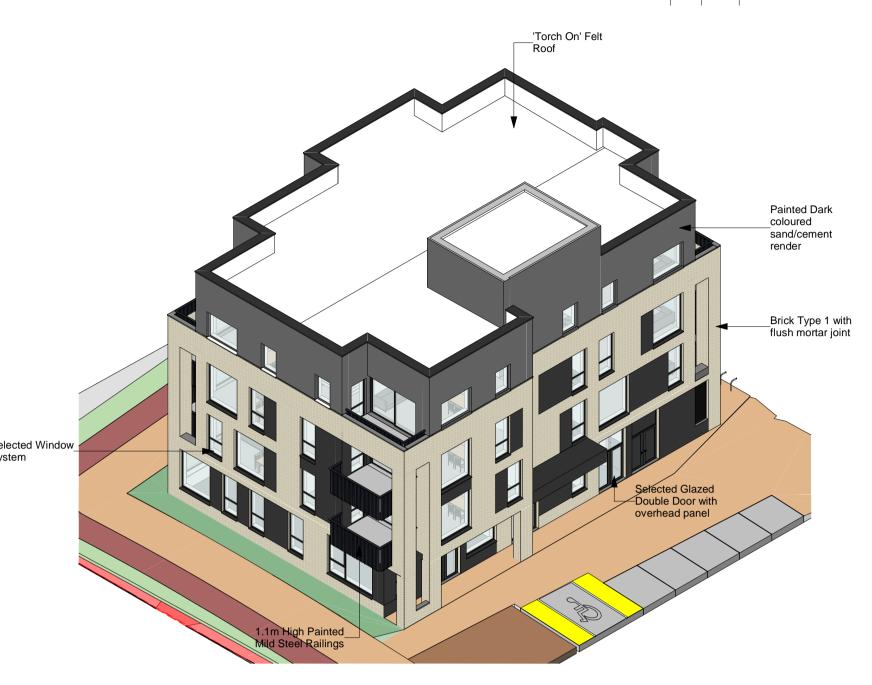

 REV.
 DATE
 DESCRIPTION

 P01
 06.06.22
 Issue for SHD Stage 3 Submission

5 3D View 01

6 3D View 02

WILSON ARCHITECTURE

t+353 (0)21 4555255 info@wilsonarchitecture.ie t+353 (0)1 6601866 www.wilsonarchitecture.ie Apartment A5 - Elevations & Sections

Refer to Architect's Design Statement for selected material & finishes on buildings.

St. Patrick's Place, Wellington Road, Cork 36 Pembroke Road, Dublin 4 \*\*Refer to Site Layout Plan for individual orientation of Building. Drawing no. CHD-WIL-ZZ-ZZ-DR-A-0070 Residential Development at Carrigtwohill, Co. Cork CHD-WIL-ZZ-ZZ-DR-A-0071 CHD-WIL-ZZ-ZZ-DR-A-0072 CHD-WIL-ZZ-ZZ-DR-A-0073 TATUS REVISION JOB NO DRAWN CHECKED SCALE @ A1 CHD-WIL-ZZ-ZZ-DR-A-0074 CHD-WIL-A5-ZZ-DR-A-0451 S01 P01 2118 MT POM As Indicated CHD-WIL-ZZ-ZZ-DR-A-0075 CHD-WIL-ZZ-ZZ-DR-A-0076 © COPYRIGHT This drawing or design may not be reproduced without permission.