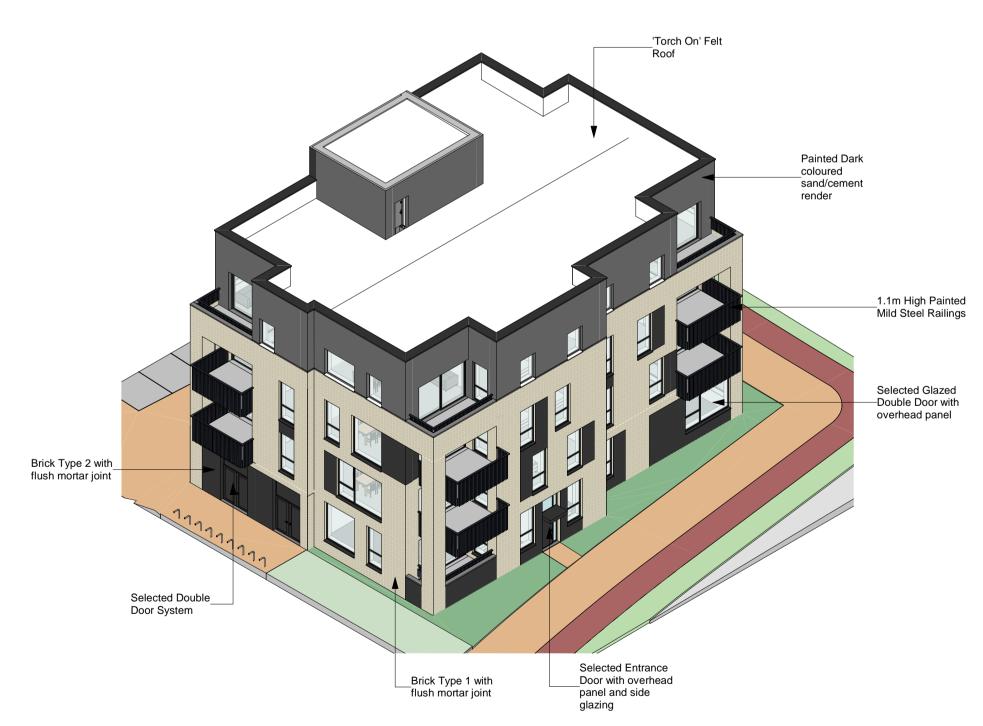

 REV.
 DATE
 DESCRIPTION

 P01
 06.06.22
 Issue for SHD Stage 3 Submission

5 3D View 01

6 3D View 02

WILSON ARCHITECTURE

t+353 (0)21 4555255 info@wilsonarchitecture.ie t+353 (0)1 6601866 www.wilsonarchitecture.ie Apartment A5 - Elevations & Sections

Refer to Architect's Design Statement for selected material & finishes on buildings.

St. Patrick's Place, Wellington Road, Cork 36 Pembroke Road, Dublin 4 \*\*Refer to Site Layout Plan for individual orientation of Building. Drawing no. CHD-WIL-ZZ-ZZ-DR-A-0070 Residential Development at Carrigtwohill, Co. Cork CHD-WIL-ZZ-ZZ-DR-A-0071 CHD-WIL-ZZ-ZZ-DR-A-0072 CHD-WIL-ZZ-ZZ-DR-A-0073 TATUS REVISION JOB NO DRAWN CHECKED SCALE @ A1 CHD-WIL-ZZ-ZZ-DR-A-0074 CHD-WIL-A5-ZZ-DR-A-0451 S01 P01 2118 MT POM As Indicated CHD-WIL-ZZ-ZZ-DR-A-0075 CHD-WIL-ZZ-ZZ-DR-A-0076 © COPYRIGHT This drawing or design may not be reproduced without permission.