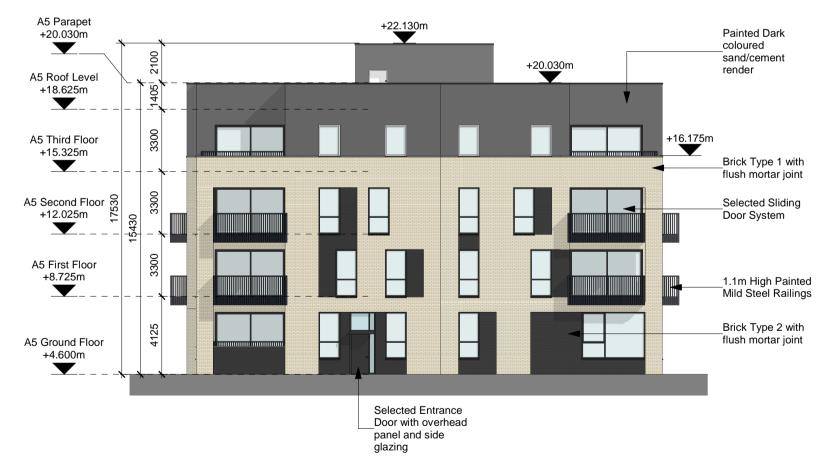

Section A-A 1:200

North Elevation
1:200

Section B-B

East Elevation

West Elevation
1:200

- DO NOT SCALE. USE FIGURED DIMENSIONS ONLY - THIS DRAWING IS TO BE READ IN CONJUNCTION WITH ALL RELEVANT SPECIFICATIONS AND DRAWINGS. - ALL DIMENSIONS TO BE CHECKED ON SITE. - IN THE EVENT OF ANY DISCREPANCIES BETWEEN DRAWINGS THE CONTRACTOR IS TO INFORM THE ARCHITECT IMMEDIATELY

Refer to Architect's Design Statement for selected material & finishes on buildings.

St. Patrick's Place, Wellington Road, Cork 36 Pembroke Road, Dublin 4 \*\*Refer to Site Layout Plan for individual orientation of Building. Drawing no. CHD-WIL-ZZ-ZZ-DR-A-0070 Residential Development at Carrigtwohill, Co. Cork CHD-WIL-ZZ-ZZ-DR-A-0071 CHD-WIL-ZZ-ZZ-DR-A-0072 CHD-WIL-ZZ-ZZ-DR-A-0073 TATUS REVISION JOB NO DRAWN CHECKED SCALE @ A1 CHD-WIL-ZZ-ZZ-DR-A-0074 CHD-WIL-A5-ZZ-DR-A-0451 S01 P01 2118 MT POM As Indicated CHD-WIL-ZZ-ZZ-DR-A-0075 CHD-WIL-ZZ-ZZ-DR-A-0076 © COPYRIGHT This drawing or design may not be reproduced without permission.