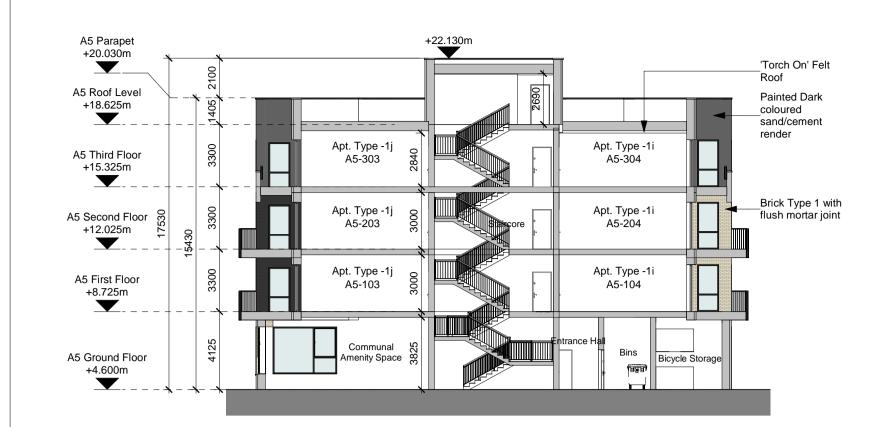

Section A-A 1:200

North Elevation
1:200

Section B-B

East Elevation

West Elevation
1:200

- DO NOT SCALE. USE FIGURED DIMENSIONS ONLY - THIS DRAWING IS TO BE READ IN CONJUNCTION WITH ALL RELEVANT SPECIFICATIONS AND DRAWINGS. - ALL DIMENSIONS TO BE CHECKED ON SITE. - IN THE EVENT OF ANY DISCREPANCIES BETWEEN DRAWINGS THE CONTRACTOR IS TO INFORM THE ARCHITECT IMMEDIATELY

Refer to Architect's Design Statement for selected material & finishes on buildings.

St. Patrick's Place, Wellington Road, Cork 36 Pembroke Road, Dublin 4 \*\*Refer to Site Layout Plan for individual orientation of Building. Drawing no. CHD-WIL-ZZ-ZZ-DR-A-0070 Residential Development at Carrigtwohill, Co. Cork CHD-WIL-ZZ-ZZ-DR-A-0071 CHD-WIL-ZZ-ZZ-DR-A-0072 CHD-WIL-ZZ-ZZ-DR-A-0073 TATUS REVISION JOB NO DRAWN CHECKED SCALE @ A1 CHD-WIL-ZZ-ZZ-DR-A-0074 CHD-WIL-A5-ZZ-DR-A-0451 S01 P01 2118 MT POM As Indicated CHD-WIL-ZZ-ZZ-DR-A-0075 CHD-WIL-ZZ-ZZ-DR-A-0076 © COPYRIGHT This drawing or design may not be reproduced without permission.